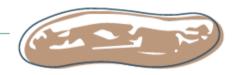

#### TYPE 3

Size of a thick sausage, comes out easily and bowels feel emptied. Indicates a good bowel movement.

#### TYPE 4

Size of a banana, easy to evacuate and bowels feel emptied. Indicates a good bowel movement.

Stool falls apart easily, visible food particles, comes out easily. Indicates slight diarrhea.

Mushy stool that has no shape. Indicates diarrhea.