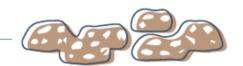

#### TYPE 1

Separate peanut- to walnut-size pieces. Hard to pass. Indicates constipation.

#### TYPE 2

Banana-shaped but very lumpy. Can be hard to pass. Indicates slight constipation.