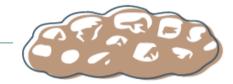

#### TYPE 3

Size of a thick sausage, comes out easily and bowels feel emptied. Indicates a good bowel movement.

#### TYPE 4

Size of a banana, easy to evacuate and bowels feel emptied. Indicates a good bowel movement.

Stool falls apart easily, visible food particles, comes out easily. Indicates slight diarrhea.

Mushy stool that has no shape. Indicates diarrhea.