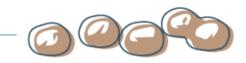

#### TYPE 1

Separate peanut- to walnut-size pieces. Hard to pass. Indicates constipation.

#### TYPE 2

Banana-shaped but very lumpy. Can be hard to pass. Indicates slight constipation.