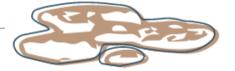

#### TYPE 4

Size of a banana, easy to evacuate and bowels feel emptied. Indicates a good bowel movement.

Stool falls apart easily, visible food particles, comes out easily. Indicates slight diarrhea.

Mushy stool that has no shape. Indicates diarrhea.